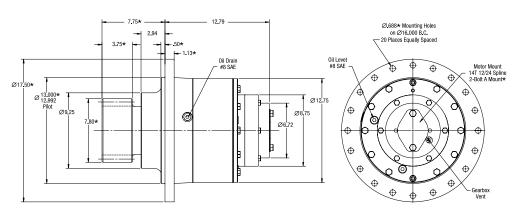

## PLANETARY REDUCER MODEL 250PR

Gear Ratio: 38:1 standard

Output Torque (In-Lbs): 250,000 Intermittent

**Bearing Curve (Shaft)** 

125,000 Continuous

## Static Brake

Torque: 0-9,000 In-Lbs
Glide-Swing: Optional

Weight (with shaft as shown)

Without Brake 388 Lbs
With Brake 411 Lbs