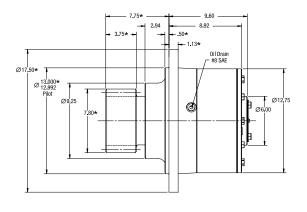

## PLANETARY REDUCER MODEL 250PR

Gear Ratio: 38:1 standard

Output Torque (In-Lbs): 250,000 Intermittent

**Bearing Curve (Shaft)** 

125,000 Continuous

## Static Brake

Torque: 0-9,000 In-Lbs
Glide-Swing: Optional

Weight (with shaft as shown)

Without Brake 388 Lbs
With Brake 411 Lbs