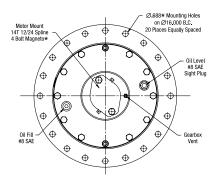

## PLANETARY REDUCER MODEL 250PR

Gear Ratio: 38:1 standard

Output Torque (In-Lbs): 250,000 Intermittent

**Bearing Curve (Shaft)** 

125,000 Continuous

## Static Brake

Torque: 0-9,000 In-Lbs
Glide-Swing: Optional

Weight (with shaft as shown)

Without Brake 388 Lbs
With Brake 411 Lbs