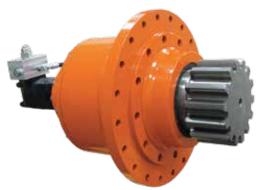

## PLANETARY REDUCER MODEL 250PR

Gear Ratio: 38:1 standard

Output Torque (In-Lbs): 250,000 Intermittent

**Bearing Curve (Shaft)** 

125,000 Continuous

## Static Brake

Torque: 0-9,000 In-Lbs
Glide-Swing: Optional

Weight (with shaft as shown)

Without Brake 388 Lbs
With Brake 411 Lbs