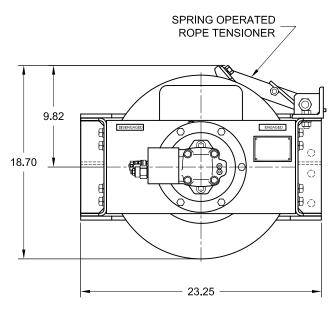

## RECOVERY WINCHES MODEL 20K SIDE MOUNT

20,000 lbs.







APPROX. WEIGHT: 510 lb.

## PERFORMANCE DATA

| Layer | Drum<br>Capacity<br>ft | Line<br>Pull<br>Ibs | Line<br>Speed<br>fpm |
|-------|------------------------|---------------------|----------------------|
| 1     | 33                     | 20000               | 49                   |
| 2     | 69                     | 18200               | 54                   |
| 3     | 108                    | 16700               | 59                   |
| 4     | 151                    | 15400               | 64                   |
| 5     | 197                    | 14300               | 69                   |
| 6     | 246*                   | 13300               | 74                   |

Performance is based on 30 gpm (max flow) @ 2750 psi with Ø9/16" wire rope. Cable capacities are in accordance