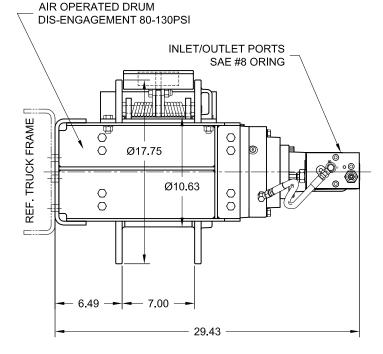

## RECOVERY WINCHES MODEL 20K SIDE MOUNT

20,000 lbs.







APPROX. WEIGHT: 510 lb.

## PERFORMANCE DATA

| Layer | Drum<br>Capacity<br>ft | Line<br>Pull<br>Ibs | Line<br>Speed<br>fpm |
|-------|------------------------|---------------------|----------------------|
| 1     | 33                     | 20000               | 49                   |
| 2     | 69                     | 18200               | 54                   |
| 3     | 108                    | 16700               | 59                   |
| 4     | 151                    | 15400               | 64                   |
| 5     | 197                    | 14300               | 69                   |
| 6     | 246*                   | 13300               | 74                   |

Performance is based on 30 gpm (max flow) @ 2750 psi with Ø9/16" wire rope. Cable capacities are in accordanc