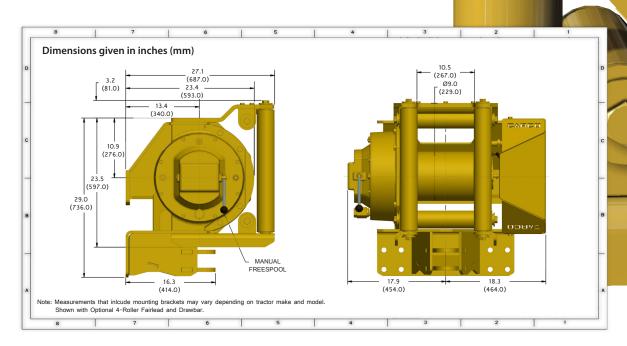

E**



| WINCH<br>MODEL | MAXIMUM<br>LINE PULL | MAXIMUM<br>LINE SPEED | RATED<br>LINE PULL | RATED<br>LINE SPEED<br>(at Max Line Pull) |
|----------------|----------------------|-----------------------|--------------------|-------------------------------------------|
| CARCO          | LB (KG)              | FPM (MPM)             | LB (KG)            | FPM (MPM)                                 |
| H40R           | 40,000 (18,144)      | 41 (13)               | 40,000 (18,144)    | 14 (4)                                    |

All performance information listed, except for "MAXIMUM LINE SPEED", is on the bare drum. All performance given is based on hydraulic system pressure of 3000 psi (207 bar) and flow of 20 gpm (76 lpm). Performance will vary dependant on tractor.

### **DIMENSIONS**