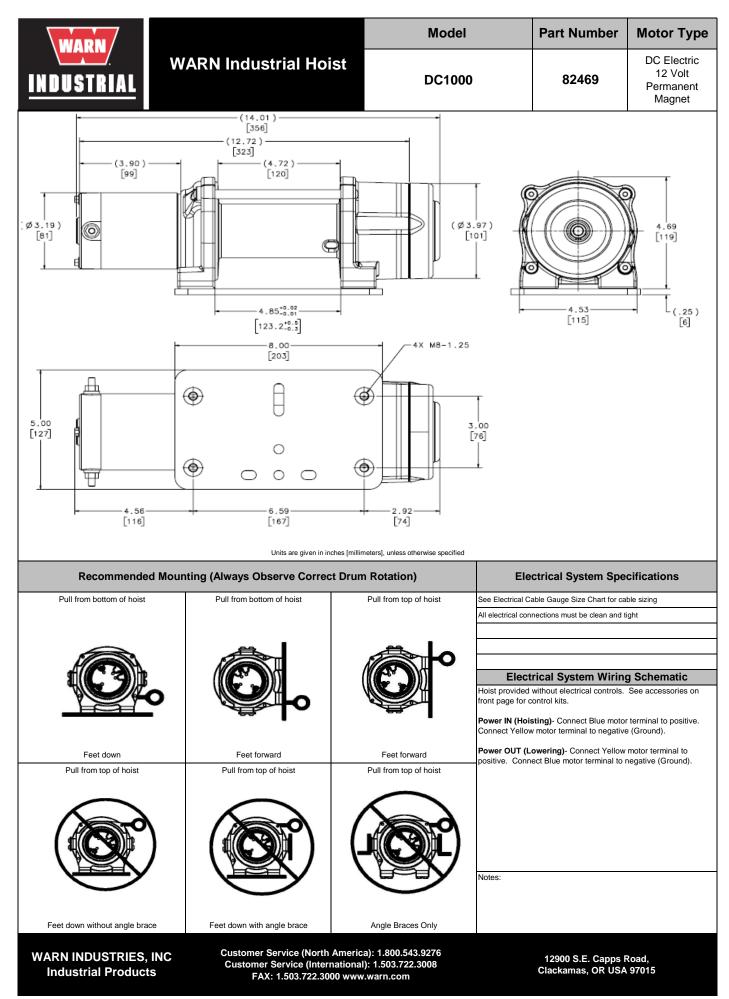

|                                                     |                 |            |        |                                                                                                                                                                                                                                                                                                                                                                                                                                                                                                                                                                                                                                                                                                                                                                                                                                                                                                                                           |                                                                                                                       | Model                                                                               |                                                                                           | Part Number                                                                                                                                                                                                                                                                                                                                                                                                                                                                                                                                                                                                                                                                                                                                                                                                                                                             | Motor Typ                                                                        |
|-----------------------------------------------------|-----------------|------------|--------|-------------------------------------------------------------------------------------------------------------------------------------------------------------------------------------------------------------------------------------------------------------------------------------------------------------------------------------------------------------------------------------------------------------------------------------------------------------------------------------------------------------------------------------------------------------------------------------------------------------------------------------------------------------------------------------------------------------------------------------------------------------------------------------------------------------------------------------------------------------------------------------------------------------------------------------------|-----------------------------------------------------------------------------------------------------------------------|-------------------------------------------------------------------------------------|-------------------------------------------------------------------------------------------|-------------------------------------------------------------------------------------------------------------------------------------------------------------------------------------------------------------------------------------------------------------------------------------------------------------------------------------------------------------------------------------------------------------------------------------------------------------------------------------------------------------------------------------------------------------------------------------------------------------------------------------------------------------------------------------------------------------------------------------------------------------------------------------------------------------------------------------------------------------------------|----------------------------------------------------------------------------------|
| WARN WARN Industr                                   |                 |            |        | ll Hoist                                                                                                                                                                                                                                                                                                                                                                                                                                                                                                                                                                                                                                                                                                                                                                                                                                                                                                                                  |                                                                                                                       | DC1000                                                                              |                                                                                           | 82469                                                                                                                                                                                                                                                                                                                                                                                                                                                                                                                                                                                                                                                                                                                                                                                                                                                                   | DC Electric<br>12 Volt<br>Permanent<br>Magnet                                    |
|                                                     |                 |            |        | ECCUPY<br>CODO<br>OTACIÓN<br>CODO<br>OTACIÓN<br>CODO<br>OTACIÓN<br>CODO<br>OTACIÓN<br>CODO<br>OTACIÓN<br>CODO<br>OTACIÓN<br>CODO<br>OTACIÓN<br>CODO<br>OTACIÓN<br>CODO<br>OTACIÓN<br>CODO<br>OTACIÓN<br>CODO<br>OTACIÓN<br>CODO<br>OTACIÓN<br>CODO<br>OTACIÓN<br>CODO<br>OTACIÓN<br>CODO<br>OTACIÓN<br>CODO<br>OTACIÓN<br>CODO<br>OTACIÓN<br>CODO<br>OTACIÓN<br>CODO<br>OTACIÓN<br>CODO<br>OTACIÓN<br>CODO<br>OTACIÓN<br>CODO<br>OTACIÓN<br>CODO<br>OTACIÓN<br>CODO<br>OTACIÓN<br>CODO<br>OTACIÓN<br>CODO<br>OTACIÓN<br>CODO<br>OTACIÓN<br>CODO<br>OTACIÓN<br>CODO<br>OTACIÓN<br>CODO<br>OTACIÓN<br>CODO<br>OTACIÓN<br>CODO<br>OTACIÓN<br>CODO<br>OTACIÓN<br>CODO<br>OTACIÓN<br>CODO<br>OTACIÓN<br>CODO<br>OTACIÓN<br>CODO<br>OTACIÓN<br>CODO<br>OTACIÓN<br>CODO<br>OTACIÓN<br>CODO<br>OTACIÓN<br>CODO<br>OTACIÓN<br>CODO<br>OTACIÓN<br>CODO<br>OTACIÓN<br>CODO<br>OTACIÓN<br>CODO<br>CODO<br>CODO<br>CODO<br>CODO<br>CODO<br>CODO<br>COD | sealing and or<br>means years<br>mechanical br<br>up to the elem                                                      | ur proven 3-s<br>of trouble free<br>rake that holo<br>nents and loo<br>a steel mour | stage all meta<br>e service. All<br>ds full rated lo<br>oks great. The<br>nting plate and | permanent magnet DC<br>I geartrain. Permanent ,<br>WARN hoists incorpora<br>ad. The durable powde<br>e DC1000 hoist is comp<br>d hardware to make inst<br>le separately.                                                                                                                                                                                                                                                                                                                                                                                                                                                                                                                                                                                                                                                                                                | grease lubrication<br>ate an automatic<br>er coated finish star<br>act and comes |
|                                                     |                 |            |        |                                                                                                                                                                                                                                                                                                                                                                                                                                                                                                                                                                                                                                                                                                                                                                                                                                                                                                                                           | Accessories                                                                                                           |                                                                                     |                                                                                           |                                                                                                                                                                                                                                                                                                                                                                                                                                                                                                                                                                                                                                                                                                                                                                                                                                                                         |                                                                                  |
|                                                     |                 | ΝŢ         |        |                                                                                                                                                                                                                                                                                                                                                                                                                                                                                                                                                                                                                                                                                                                                                                                                                                                                                                                                           | Description:<br>Roller Fairleaa<br>Wire Rope (7/<br>Synthetic Rop<br>Control Pack-<br>Contactor Onl<br>Remote Control | /32" x 55 ft)<br>ee (7/32" x 55<br>12V<br>ly-12V                                    | 5 ft)                                                                                     | Part Number<br>29256<br>68851<br>78388<br>63926<br>83321<br>88528                                                                                                                                                                                                                                                                                                                                                                                                                                                                                                                                                                                                                                                                                                                                                                                                       |                                                                                  |
| Engineering Data                                    |                 |            |        |                                                                                                                                                                                                                                                                                                                                                                                                                                                                                                                                                                                                                                                                                                                                                                                                                                                                                                                                           | Drum Rotation                                                                                                         |                                                                                     |                                                                                           | Standards                                                                                                                                                                                                                                                                                                                                                                                                                                                                                                                                                                                                                                                                                                                                                                                                                                                               |                                                                                  |
| ated Capacity:                                      |                 | 1000       | lbf    | 454 kgf                                                                                                                                                                                                                                                                                                                                                                                                                                                                                                                                                                                                                                                                                                                                                                                                                                                                                                                                   |                                                                                                                       |                                                                                     |                                                                                           | Comp                                                                                                                                                                                                                                                                                                                                                                                                                                                                                                                                                                                                                                                                                                                                                                                                                                                                    | liance                                                                           |
| Drum Barrel Diameter:                               |                 | 2.0 in     |        | 51 mm                                                                                                                                                                                                                                                                                                                                                                                                                                                                                                                                                                                                                                                                                                                                                                                                                                                                                                                                     |                                                                                                                       |                                                                                     |                                                                                           | <ol> <li>CE Machinery Directive 98/37/EC and<br/>2006/42/EC</li> <li>CE Electromagnetic Compatibility</li> </ol>                                                                                                                                                                                                                                                                                                                                                                                                                                                                                                                                                                                                                                                                                                                                                        |                                                                                  |
| Drum Flange Diameter:                               |                 | 4.1 in     |        | 104 mm                                                                                                                                                                                                                                                                                                                                                                                                                                                                                                                                                                                                                                                                                                                                                                                                                                                                                                                                    |                                                                                                                       |                                                                                     |                                                                                           |                                                                                                                                                                                                                                                                                                                                                                                                                                                                                                                                                                                                                                                                                                                                                                                                                                                                         |                                                                                  |
| Distance Between Flanges:                           |                 | 4.7 in     |        | 119 mm                                                                                                                                                                                                                                                                                                                                                                                                                                                                                                                                                                                                                                                                                                                                                                                                                                                                                                                                    |                                                                                                                       |                                                                                     |                                                                                           | 2004/108/EC                                                                                                                                                                                                                                                                                                                                                                                                                                                                                                                                                                                                                                                                                                                                                                                                                                                             |                                                                                  |
| Recommended Maximum Wire Rope Diameter:             |                 | 7/32 in    |        | 5.6 mm                                                                                                                                                                                                                                                                                                                                                                                                                                                                                                                                                                                                                                                                                                                                                                                                                                                                                                                                    |                                                                                                                       |                                                                                     |                                                                                           |                                                                                                                                                                                                                                                                                                                                                                                                                                                                                                                                                                                                                                                                                                                                                                                                                                                                         |                                                                                  |
| Recommended Minimum Wire Rope Breaking Strength:    |                 | 5600 lbf   |        | 2540 kgf                                                                                                                                                                                                                                                                                                                                                                                                                                                                                                                                                                                                                                                                                                                                                                                                                                                                                                                                  |                                                                                                                       |                                                                                     | Λ.                                                                                        |                                                                                                                                                                                                                                                                                                                                                                                                                                                                                                                                                                                                                                                                                                                                                                                                                                                                         |                                                                                  |
| Approximate Shipping Weight:                        |                 | 18.0 lb    |        | 8.2 kg                                                                                                                                                                                                                                                                                                                                                                                                                                                                                                                                                                                                                                                                                                                                                                                                                                                                                                                                    |                                                                                                                       |                                                                                     |                                                                                           |                                                                                                                                                                                                                                                                                                                                                                                                                                                                                                                                                                                                                                                                                                                                                                                                                                                                         |                                                                                  |
| Duty Cycle (intermittent per SAE J706 section 6.2): |                 | N/A ft     |        | N/A m                                                                                                                                                                                                                                                                                                                                                                                                                                                                                                                                                                                                                                                                                                                                                                                                                                                                                                                                     |                                                                                                                       |                                                                                     |                                                                                           |                                                                                                                                                                                                                                                                                                                                                                                                                                                                                                                                                                                                                                                                                                                                                                                                                                                                         |                                                                                  |
| Aounting Bolt Torque:                               |                 |            |        | 15 - 18 N*m                                                                                                                                                                                                                                                                                                                                                                                                                                                                                                                                                                                                                                                                                                                                                                                                                                                                                                                               |                                                                                                                       |                                                                                     | 7                                                                                         |                                                                                                                                                                                                                                                                                                                                                                                                                                                                                                                                                                                                                                                                                                                                                                                                                                                                         |                                                                                  |
| Maximum Layers of Wire Rope:                        |                 | 4          |        | 10 10 11 11                                                                                                                                                                                                                                                                                                                                                                                                                                                                                                                                                                                                                                                                                                                                                                                                                                                                                                                               |                                                                                                                       |                                                                                     |                                                                                           |                                                                                                                                                                                                                                                                                                                                                                                                                                                                                                                                                                                                                                                                                                                                                                                                                                                                         |                                                                                  |
| Gear Reduction:                                     |                 | 4<br>136:1 |        |                                                                                                                                                                                                                                                                                                                                                                                                                                                                                                                                                                                                                                                                                                                                                                                                                                                                                                                                           |                                                                                                                       |                                                                                     |                                                                                           |                                                                                                                                                                                                                                                                                                                                                                                                                                                                                                                                                                                                                                                                                                                                                                                                                                                                         |                                                                                  |
| Sear Reduction:<br>Brake Type:                      |                 | Disc       |        |                                                                                                                                                                                                                                                                                                                                                                                                                                                                                                                                                                                                                                                                                                                                                                                                                                                                                                                                           | Viev                                                                                                                  | ved from Motor                                                                      | End                                                                                       |                                                                                                                                                                                                                                                                                                                                                                                                                                                                                                                                                                                                                                                                                                                                                                                                                                                                         |                                                                                  |
| srake Type:<br>Contactor/Remote Type:               |                 | Not Inc    |        | cludod                                                                                                                                                                                                                                                                                                                                                                                                                                                                                                                                                                                                                                                                                                                                                                                                                                                                                                                                    |                                                                                                                       |                                                                                     |                                                                                           |                                                                                                                                                                                                                                                                                                                                                                                                                                                                                                                                                                                                                                                                                                                                                                                                                                                                         |                                                                                  |
| ontactor/remote Type.                               | P               | orform     |        | By Layer                                                                                                                                                                                                                                                                                                                                                                                                                                                                                                                                                                                                                                                                                                                                                                                                                                                                                                                                  |                                                                                                                       |                                                                                     |                                                                                           |                                                                                                                                                                                                                                                                                                                                                                                                                                                                                                                                                                                                                                                                                                                                                                                                                                                                         |                                                                                  |
|                                                     | Line Loa        |            |        | No Load L                                                                                                                                                                                                                                                                                                                                                                                                                                                                                                                                                                                                                                                                                                                                                                                                                                                                                                                                 | ine Speed                                                                                                             | Drum                                                                                | Capacity                                                                                  | 30.0                                                                                                                                                                                                                                                                                                                                                                                                                                                                                                                                                                                                                                                                                                                                                                                                                                                                    |                                                                                  |
| Drum Layer                                          | lbf             | kgf        | kN     | ft/min                                                                                                                                                                                                                                                                                                                                                                                                                                                                                                                                                                                                                                                                                                                                                                                                                                                                                                                                    | m/min                                                                                                                 | ft                                                                                  | m                                                                                         |                                                                                                                                                                                                                                                                                                                                                                                                                                                                                                                                                                                                                                                                                                                                                                                                                                                                         |                                                                                  |
| 1                                                   | 1000            | 454        | 4.4    | 25.0                                                                                                                                                                                                                                                                                                                                                                                                                                                                                                                                                                                                                                                                                                                                                                                                                                                                                                                                      | 7.6                                                                                                                   | 11                                                                                  | 3.4                                                                                       | E         25.0           L         20.0           L         20.0 |                                                                                  |
| 2                                                   | 835             | 379        | 3.7    | 30.0                                                                                                                                                                                                                                                                                                                                                                                                                                                                                                                                                                                                                                                                                                                                                                                                                                                                                                                                      | 9.1                                                                                                                   | 25                                                                                  | 7.6                                                                                       | - £ 20.0<br>8 15.0                                                                                                                                                                                                                                                                                                                                                                                                                                                                                                                                                                                                                                                                                                                                                                                                                                                      |                                                                                  |
| 3                                                   | 717             | 325        | 3.2    | 35.0                                                                                                                                                                                                                                                                                                                                                                                                                                                                                                                                                                                                                                                                                                                                                                                                                                                                                                                                      | 10.7                                                                                                                  | 40                                                                                  | 12.2                                                                                      |                                                                                                                                                                                                                                                                                                                                                                                                                                                                                                                                                                                                                                                                                                                                                                                                                                                                         |                                                                                  |
| 4                                                   | 628             | 285        | 2.8    | 39.0                                                                                                                                                                                                                                                                                                                                                                                                                                                                                                                                                                                                                                                                                                                                                                                                                                                                                                                                      | 11.9                                                                                                                  | 55                                                                                  | 16.8                                                                                      | <b>9</b> 10.0                                                                                                                                                                                                                                                                                                                                                                                                                                                                                                                                                                                                                                                                                                                                                                                                                                                           |                                                                                  |
|                                                     | 020             |            | 2.5    |                                                                                                                                                                                                                                                                                                                                                                                                                                                                                                                                                                                                                                                                                                                                                                                                                                                                                                                                           |                                                                                                                       |                                                                                     |                                                                                           | 5.0<br>0.0                                                                                                                                                                                                                                                                                                                                                                                                                                                                                                                                                                                                                                                                                                                                                                                                                                                              |                                                                                  |
|                                                     |                 |            |        |                                                                                                                                                                                                                                                                                                                                                                                                                                                                                                                                                                                                                                                                                                                                                                                                                                                                                                                                           |                                                                                                                       |                                                                                     |                                                                                           | 0 200                                                                                                                                                                                                                                                                                                                                                                                                                                                                                                                                                                                                                                                                                                                                                                                                                                                                   | 400 600 8<br>Load (lbf)                                                          |
| Never exceed the Rated Ca                           |                 |            |        | ormance                                                                                                                                                                                                                                                                                                                                                                                                                                                                                                                                                                                                                                                                                                                                                                                                                                                                                                                                   |                                                                                                                       | Dut                                                                                 | . <b>O</b>                                                                                |                                                                                                                                                                                                                                                                                                                                                                                                                                                                                                                                                                                                                                                                                                                                                                                                                                                                         |                                                                                  |
|                                                     | Line Load       |            | t Draw |                                                                                                                                                                                                                                                                                                                                                                                                                                                                                                                                                                                                                                                                                                                                                                                                                                                                                                                                           | Speed Duty Cycle                                                                                                      |                                                                                     |                                                                                           | 100                                                                                                                                                                                                                                                                                                                                                                                                                                                                                                                                                                                                                                                                                                                                                                                                                                                                     |                                                                                  |
| Line L                                              |                 | Amps       |        | ft/min                                                                                                                                                                                                                                                                                                                                                                                                                                                                                                                                                                                                                                                                                                                                                                                                                                                                                                                                    | m/min                                                                                                                 | min/10min                                                                           |                                                                                           | ₹ 80                                                                                                                                                                                                                                                                                                                                                                                                                                                                                                                                                                                                                                                                                                                                                                                                                                                                    |                                                                                  |
| Line L                                              | kgf             |            | 2      | 25.0                                                                                                                                                                                                                                                                                                                                                                                                                                                                                                                                                                                                                                                                                                                                                                                                                                                                                                                                      |                                                                                                                       | 2.5                                                                                 |                                                                                           | 3                                                                                                                                                                                                                                                                                                                                                                                                                                                                                                                                                                                                                                                                                                                                                                                                                                                                       |                                                                                  |
| Line L<br>Ibf<br>0                                  | kgf<br>0        | 2          | 2      | 25.0                                                                                                                                                                                                                                                                                                                                                                                                                                                                                                                                                                                                                                                                                                                                                                                                                                                                                                                                      | 7.6                                                                                                                   |                                                                                     | 1 5                                                                                       | - <u>6</u> 60                                                                                                                                                                                                                                                                                                                                                                                                                                                                                                                                                                                                                                                                                                                                                                                                                                                           |                                                                                  |
| Line L<br> bf<br>0<br>500                           | kgf<br>0<br>227 | 2          | 5      | 22.0                                                                                                                                                                                                                                                                                                                                                                                                                                                                                                                                                                                                                                                                                                                                                                                                                                                                                                                                      | 6.7                                                                                                                   |                                                                                     | 1.5                                                                                       |                                                                                                                                                                                                                                                                                                                                                                                                                                                                                                                                                                                                                                                                                                                                                                                                                                                                         |                                                                                  |
| Line L<br>Ibf<br>0                                  | kgf<br>0        | 2          |        |                                                                                                                                                                                                                                                                                                                                                                                                                                                                                                                                                                                                                                                                                                                                                                                                                                                                                                                                           |                                                                                                                       |                                                                                     | 1.5<br>0.8                                                                                | 60<br>40<br>20<br>20                                                                                                                                                                                                                                                                                                                                                                                                                                                                                                                                                                                                                                                                                                                                                                                                                                                    |                                                                                  |
| Line L<br> bf<br>0<br>500                           | kgf<br>0<br>227 | 2          | 5      | 22.0                                                                                                                                                                                                                                                                                                                                                                                                                                                                                                                                                                                                                                                                                                                                                                                                                                                                                                                                      | 6.7                                                                                                                   |                                                                                     |                                                                                           | 40<br>20<br>20                                                                                                                                                                                                                                                                                                                                                                                                                                                                                                                                                                                                                                                                                                                                                                                                                                                          |                                                                                  |
| lbf<br>0<br>500                                     | kgf<br>0<br>227 | 2          | 5      | 22.0                                                                                                                                                                                                                                                                                                                                                                                                                                                                                                                                                                                                                                                                                                                                                                                                                                                                                                                                      | 6.7                                                                                                                   |                                                                                     |                                                                                           |                                                                                                                                                                                                                                                                                                                                                                                                                                                                                                                                                                                                                                                                                                                                                                                                                                                                         | 400 600 8                                                                        |