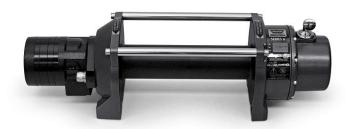

## **WARN Industrial Winch**

| Model                                             | Part Number | Motor Type                     |
|---------------------------------------------------|-------------|--------------------------------|
| Series 6-A-30<br>Hydraulic Winch<br>Manual Clutch | 33445       | Hydraulic<br>3.0 ci<br>(50 cc) |

The Series 6 hydraulic winch features a 2-stage planetary gear train with a total reduction of 26:1. This winch uses a hardened steel gear train and a rugged automatic double cone brake. Designed to meet SAE J706 and CE standards.