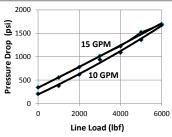

Viewed from Motor End

2.-CE Machinery Directive 98/37/EC and 2006/42/EC

| Drum Layer | Line Load * |      | Line Speed 10 GPM |        | Line Speed 15 GPM |        | Drum Capacity |    |      |   |
|------------|-------------|------|-------------------|--------|-------------------|--------|---------------|----|------|---|
|            | lbf         | kgf  | kN                | ft/min | m/min             | ft/min | m/min         | ft | m    | ľ |
| 1          | 6000        | 2722 | 26.7              | 22.2   | 6.8               | 32.0   | 9.8           | 18 | 5.5  |   |
| 2          | 4909        | 2227 | 21.8              | 27.2   | 8.3               | 39.1   | 11.9          | 41 | 12.5 |   |
| 3          | 4153        | 1884 | 18.5              | 32.1   | 9.8               | 46.2   | 14.1          | 68 | 20.7 |   |
| 4          | 3600        | 1633 | 16.0              | 37.0   | 11.3              | 53.3   | 16.2          | 99 | 30.2 |   |
|            |             |      |                   |        |                   |        |               |    |      |   |

Never exceed the Rated Pulling Force. Installation of a Rated Capacity Limiter is recommended.

15 GPM 10 GPM 10

WARN INDUSTRIES, INC Industrial Products

Customer Service (North America): 1.800.543.9276 Customer Service (International): 1.503.722.3008 FAX: 1.503.722.3000 www.warn.com