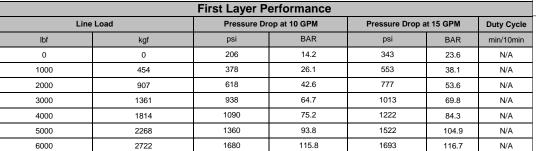

Viewed from Motor End

2.-CE Machinery Directive 98/37/EC and 2006/42/EC

| Drum Layer | Line Load * |      | Line Speed 10 GPM |        | Line Speed 15 GPM |        | Drum Capacity |    |      |   |
|------------|-------------|------|-------------------|--------|-------------------|--------|---------------|----|------|---|
|            | lbf         | kgf  | kN                | ft/min | m/min             | ft/min | m/min         | ft | m    | ľ |
| 1          | 6000        | 2722 | 26.7              | 22.2   | 6.8               | 32.0   | 9.8           | 18 | 5.5  |   |
| 2          | 4909        | 2227 | 21.8              | 27.2   | 8.3               | 39.1   | 11.9          | 41 | 12.5 |   |
| 3          | 4153        | 1884 | 18.5              | 32.1   | 9.8               | 46.2   | 14.1          | 68 | 20.7 |   |
| 4          | 3600        | 1633 | 16.0              | 37.0   | 11.3              | 53.3   | 16.2          | 99 | 30.2 |   |
|            |             |      |                   |        |                   |        |               |    |      |   |