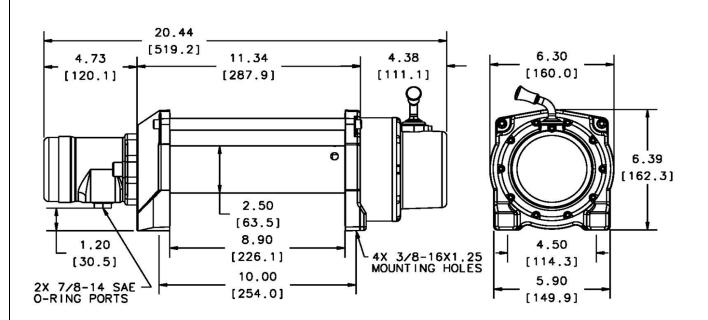

Motor / Contactor may be rotated in 180 degree increments. Clutch housing may be rotated in 72 degree increments.

Units are given in inches [millimeters], unless otherwise specified

WARN INDUSTRIES, INC Industrial Products