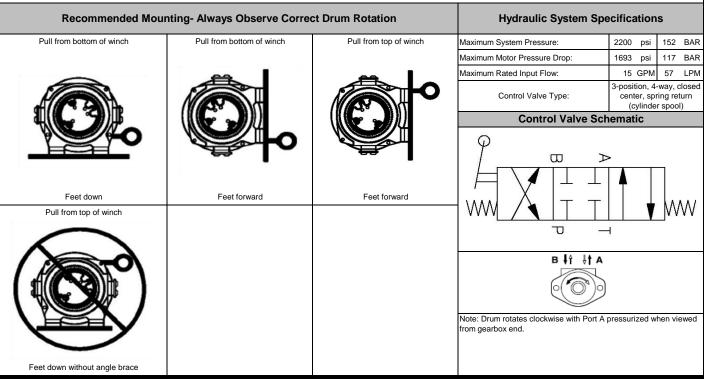

Never exceed the Rated Pulling Force. Installation of a Rated Capacity Limiter is recommended.

15 GPM 10 GPM 10

WARN INDUSTRIES, INC Industrial Products

Customer Service (North America): 1.800.543.9276 Customer Service (International): 1.503.722.3008 FAX: 1.503.722.3000 www.warn.com