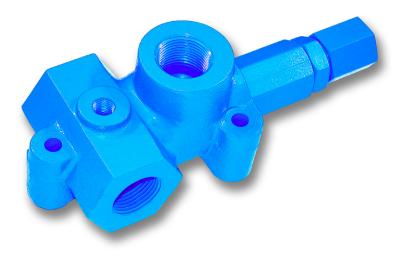

## In-Line Relief Valves

| Part Number     | Porting  | PSI  | Options        |
|-----------------|----------|------|----------------|
| AZ5514J-075-25  | 3⁄4" NPT | 2500 | DIRECT ACTING  |
| AZ5514J-075-30  | 3⁄4" NPT | 3000 | DIRECT ACTING  |
| AZ5514J-100-20  | 1" NPT   | 2000 | DIRECT ACTING  |
| AZ5514J-100-25  | 1" NPT   | 2500 | DIRECT ACTING  |
| AZ5514J-100-27M | 1" BSPP  | 2700 | DIRECT ACTING  |
| AZ5514J-100-30  | 1" NPT   | 3000 | DIRECT ACTING  |
| AZ5514J-100-32  | 1" NPT   | 3200 | DIRECT ACTING  |
| AZ5514J-100-32J | 1" ORB   | 3200 | DIRECT ACTING  |
| AZ5514P-100-25  | 1" NPT   | 2500 | PILOT OPERATED |
| AZ5514P-100-25J | 1" ORB   | 2500 | PILOT OPERATED |
| AZ5514P-100-25M | 1" BSPP  | 2500 | PILOT OPERATED |
| AZ5514P-100-30  | 1" NPT   | 3000 | PILOT OPERATED |
| AZ5514P-100-30J | 1" ORB   | 3000 | PILOT OPERATED |