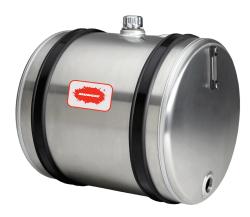

## ALUMINUM ROUND

Muncie's aluminum round hydraulic reservoirs are offered when weight, appearance and accessibility are important. Offered in a large variety of sizes, our premium quality aluminum reservoir is designed for hard working, continuous-duty applications that may generate high amounts of heat and other applications where a metal reservoir is preferred.

| MODEL       | VOLUME   | PORTS | FILTER | DIMENSIONS              | WEIGHT   |
|-------------|----------|-------|--------|-------------------------|----------|
| A025R2AAGXY | 25 GAL.  | 2     | -      | 24" DIAMETER X 15" LONG | 73 LBS.  |
| A035R2AAGXY | 35 GAL.  | 2     | -      | 24" DIAMETER X 19" LONG | 76 LBS.  |
| A050R2AAGXY | 50 GAL.  | 2     | -      | 24" DIAMETER X 27" LONG | 84 LBS.  |
| A075R2AAGXY | 75 GAL.  | 2     | -      | 24" DIAMETER X 39" LONG | 118 LBS. |
| A100R2AAGXY | 100 GAL. | 2     | -      | 24" DIAMETER X 51" LONG | 180 LBS. |