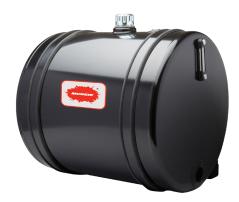

## STEEL ROUND

Muncie's steel round hydraulic reservoirs are offered when durability, reliability and accessibility are important. Offered in a large variety of sizes, our premium quality steel round reservoir is designed for hard working, continuous-duty applications that may generate high amounts of heat and other applications where a metal reservoir is preferred.

| MODEL       | VOLUME   | PORTS | FILTER | DIMENSIONS              | WEIGHT   |
|-------------|----------|-------|--------|-------------------------|----------|
| S025R2AAGXY | 25 GAL.  | 2     | -      | 24" DIAMETER X 15" LONG | 101 LBS. |
| S035R2AAGXY | 35 GAL.  | 2     | -      | 24" DIAMETER X 19" LONG | 106 LBS. |
| S050R2AAGXY | 50 GAL.  | 2     | -      | 24" DIAMETER X 27" LONG | 144 LBS. |
| S075R2AAGXY | 75 GAL.  | 2     | -      | 24" DIAMETER X 39" LONG | 178 LBS. |
| S100R2AAGXY | 100 GAL. | 2     | -      | 24" DIAMETER X 51" LONG | 226 LBS. |