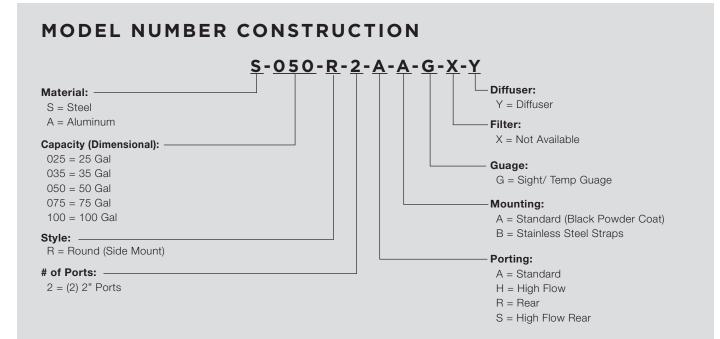

| MODEL       | VOLUME   | PORTS | FILTER | DIMENSIONS              | WEIGHT   |
|-------------|----------|-------|--------|-------------------------|----------|
| A025R2AAGXY | 25 GAL.  | 2     | -      | 24" DIAMETER X 15" LONG | 73 LBS.  |
| A035R2AAGXY | 35 GAL.  | 2     | -      | 24" DIAMETER X 19" LONG | 76 LBS.  |
| A050R2AAGXY | 50 GAL.  | 2     | -      | 24" DIAMETER X 27" LONG | 84 LBS.  |
| A075R2AAGXY | 75 GAL.  | 2     | -      | 24" DIAMETER X 39" LONG | 118 LBS. |
| A100R2AAGXY | 100 GAL. | 2     | -      | 24" DIAMETER X 51" LONG | 180 LBS. |

| MODEL       | VOLUME   | PORTS | FILTER | DIMENSIONS              | WEIGHT   |
|-------------|----------|-------|--------|-------------------------|----------|
| S025R2AAGXY | 25 GAL.  | 2     | -      | 24" DIAMETER X 15" LONG | 101 LBS. |
| S035R2AAGXY | 35 GAL.  | 2     | -      | 24" DIAMETER X 19" LONG | 106 LBS. |
| S050R2AAGXY | 50 GAL.  | 2     | -      | 24" DIAMETER X 27" LONG | 144 LBS. |
| S075R2AAGXY | 75 GAL.  | 2     | -      | 24" DIAMETER X 39" LONG | 178 LBS. |
| S100R2AAGXY | 100 GAL. | 2     | -      | 24" DIAMETER X 51" LONG | 226 LBS. |