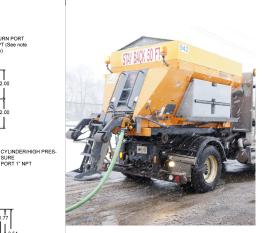

## The Sensible Choice for Pumps

Dump Trucks Crane Equipment Vehicles Roll Off Trucks Refuse Collection Walking Floor