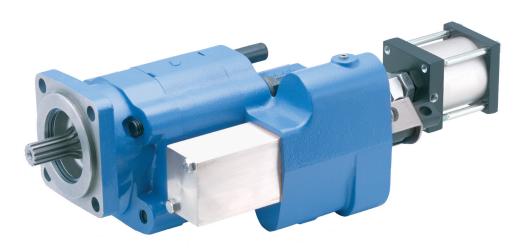

#### Features

- Dual Pressure Relief: low for dump bodies, high for live floors
- Easy to switch from low to high pressure using truck air
- Large 1 ½" NPT suction port in the gear housing
- Three line system for continuous duty
- Field adjustable relief settings
- Dowelled construction

- 37 GPM @ 1800 RPM
- 100% factory tested
- Factory installed "OEM" air shift with full metering capabilities
- Relief valve protects the high pressure portion of the system as well as the pump

PERMCO

### **Pumps**

RETURN PORT 1" NPT (See note below)

SURE PORT 1" NPT

Relief Valve Setting252500 PSI Low Pressure323200 PSI High Pressure

Permco is a leading manufacturer of high-pressure hydraulic gear/vane pumps and motors. flow dividers. intensifiers, and accessories. Available in a wide variety of sizes and configurations to suit your application needs.