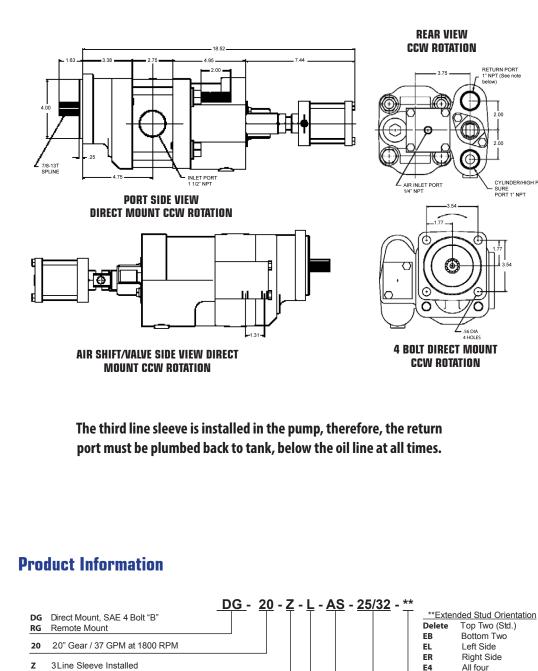

### **Pumps**

RETURN PORT 1" NPT (See note below)

SURE PORT 1" NPT

Relief Valve Setting252500 PSI Low Pressure323200 PSI High Pressure

Permco is a leading manufacturer of high-pressure hydraulic gear/vane pumps and motors. flow dividers. intensifiers, and accessories. Available in a wide variety of sizes and configurations to suit your application needs.

L

R

Left Hand Rotation

AS \*Air Shift of Main Spool

**Right Hand Rotation** 

Permco USA | 1500 Frost Road | P. O. Box 2068 | Streetsboro, Ohio 44241