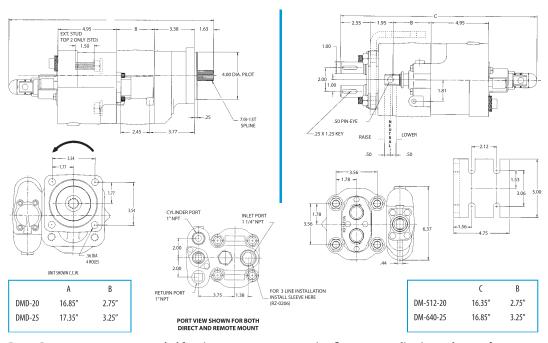

#### **Dimensional Data (inches)**

Dump Pumps are not recommended for ejector, conveyor, or moving floor type applications; please refer to Gemini brochure for those type or applications

Permco is a leading manufacturer of high-pressure hydraulic gear/vane pumps and motors, flow dividers, intensifiers, and accessories. Available in a wide variety of sizes and configurations to suit your application needs.