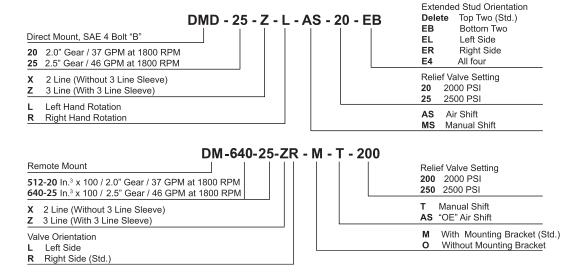

#### **Pump Code**

Our Online Support is available 24/7/365 for your needs!

Email: support@permco.com Call: (800) 626.2801