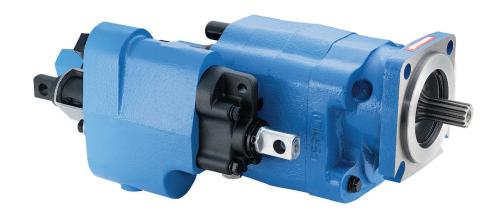

# Heavy & Medium Duty Trucks & Trailers

# DUMP PUMPS



**Precision-Engineered Fluid Power Products** 

### The Sensible Choice for Pump/Valve Assembly



Dump Trucks
Dump Trailers



#### Features

- Pump and cylinder protected in the "Raise" and "Neutral" position of the spool
- Manual shift, factory installed "OE" air, or "Add-on" air shifts each with full metering capabilities
- Built-in load check maintains dump body angle and is installed in the cylinder port for superior self-cleaning
- NPT & SAE ports are available
- Built-in direct acting relief valve set at factory
- 100% factory tested
- Flows of 37 and 46 GPM at 1800 RPM
- Pressures to 2500 PSI
- Speeds to 2400 RPM
- High strength alloy steel gear and shaft set

- Neutral lock-out safety cap for use with pull-out cable
- 2 line for intermittent duty or 3 line for continuous duty systems
- 2 extra long studs for easy installation of pump support bracket on direct mount
- Pressure balanced wear plates mainta