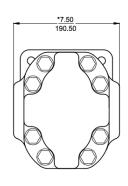

## Large Displacement Roller Bearing Pumps

# 7600 SERIES



**Precision-Engineered Fluid Power Products** 

### The Sensible Choice for Pumps & Motors



Refuse Trucks
Lubrication Trucks
Winch Motors



### Features

- Heavy duty roller bearing design in a large frame size
- Working pressure up to 3000 PSI
- Cubic inch displacements from 4.04 through 12.10
- Speeds up to 2400 RPM
- Flows up to 128 GPM
- Doweled and high strength cast iron construction
- High strength alloy steel gear and shaft sets
- Split flange & SAE ORB ports are available
- Pressure balanced wear plates maintain high pump efficiency throughout all operating ranges
- 100% factory tested







## Pumps & Motors

### **Dimensional Data**





SINGLE UNIT



**MULTIPLE UNIT** 

#### **Product Information**

#### Pump / Motor

| Gear Size | Displ<br>Cu.In | Theo. GPM<br>1000 RPM | Max<br>RPM | Max<br>PSI |  |
|-----------|----------------|-----------------------|------------|------------|--|
| 1.00      | 4.04           | 17.49                 | 2400       | 3000       |  |
| 1.25      | 5.06           | 12.90                 | 2400       | 3000       |  |
| 1.50      | 6.07           | 26.28                 | 2400       | 3000       |  |
| 1.75      | 7.08           | 30.65                 | 2400       | 2500       |  |
| 2.00      | 8.09           | 35.02                 | 2400       | 2500       |  |
| 2.25      | 9.10           | 39.39                 | 2400       | 2500       |  |
| 2.50      | 10.10          | 43.72