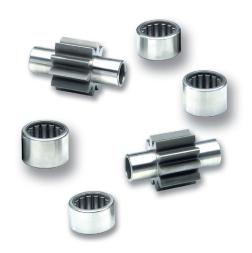

### Features

- Heavy duty roller bearing design in a large frame size
- Working pressure up to 3000 PSI
- Cubic inch displacements from 4.04 through 12.10
- Speeds up to 2400 RPM
- Flows up to 128 GPM
- Doweled and high strength cast iron construction
- High strength alloy steel gear and shaft sets
- Split flange & SAE ORB ports are available
- Pressure balanced wear plates maintain high pump efficiency throughout all operating ranges
- 100% factory tested