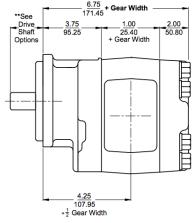

## Large Displacement Roller Bearing Pumps

# 7600 SERIES



**Precision-Engineered Fluid Power Products** 

### The Sensible Choice for Pumps & Motors



Refuse Trucks
Lubrication Trucks
Winch Motors



### Features

- Heavy duty roller bearing design in a large frame size
- Working pressure up to 3000 PSI
- Cubic inch displacements from 4.04 through 12.10
- Speeds up to 2400 RPM
- Flows up to 128 GPM
- Doweled and high strength cast iron construction
- High strength alloy steel gear and shaft sets
- Split flange & SAE ORB ports are available
- Pressure balanced wear plates maintain high pump efficiency throughout all operating ranges
- 100% factory tested







## Pumps & Motors

### **Dimensional Data**





SINGLE UNIT



**MULTIPLE UNIT** 

#### **Product Information**

#### Pump / Motor

| Gear Size | Displ<br>Cu.In | Theo. GPM<br>1000 RPM | Max<br>RPM | Max<br>PSI |  |
|-----------|----------------|-----------------------|------------|------------|--|
| 1.00      | 4.04           | 17.49                 | 2400       | 3000       |  |
| 1.25      | 5.06           | 12.90                 | 2400       | 3000       |  |
| 1.50      | 6.07           | 26.28                 | 2400       | 3000       |  |
| 1.75      | 7.08           | 30.65                 | 2400       | 2500       |  |
| 2.00      | 8.09           | 35.02                 | 2400       | 2500       |  |
| 2.25      | 9.10           | 39.39                 | 2400       | 2500       |  |
| 2.50      | 10.10          | 43.72