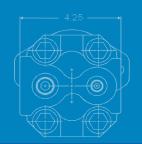

## Large Displacement Roller Bearing Pumps

# 7600 SERIES



**Precision-Engineered Fluid Power Products** 

### The Sensible Choice for Pumps & Motors



Refuse Trucks
Lubrication Trucks
Winch Motors



### Features

- Heavy duty roller bearing design in a large frame size
- Working pressure up to 3000 PSI
- Cubic inch displacements from 4.04 through 12.10
- Speeds up to 2400 RPM
- Flows up to 128 GPM
- Doweled and high strength cast iron construction
- High strength alloy steel gear and shaft sets
- Split flange & SAE ORB ports are available
- Pressure balanced wear plates maintain high pump efficiency throughout all operating ranges
- 100% factory tested







## Pumps & Motors

### **Dimensional Data**





SINGLE UNIT



**MULTIPLE UNIT** 

#### **Product Information**

#### Pump / Motor

| Gear Size | Displ<br>Cu.In | Theo. GPM<br>1000 RPM