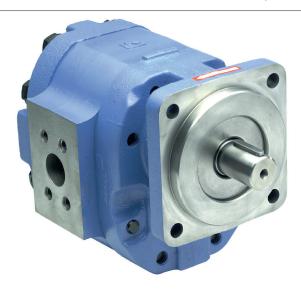

## Large Displacement Roller Bearing Pumps

# 7600 SERIES



**Precision-Engineered Fluid Power Products** 

### The Sensible Choice for Pumps & Motors



Refuse Trucks
Lubrication Trucks
Winch Motors



### Features

- Heavy duty roller bearing design in a large frame size
- Working pressure up to 3000 PSI
- Cubic inch displacements from 4.04 through 12.10
- Speeds up to 2400 RPM
- Flows up to 128 GPM
- Doweled and high strength cast iron construction
- High strength alloy steel gear and shaft sets
- Split flange & SAE ORB ports are available
- Pressure balanced wear plates maintain high pump efficiency throughout all operating ranges
- 100% factory tested







## Pumps & Motors

### **Dimensional Data**





SINGLE UNIT



**MULTIPLE UNIT** 

#### **Product Information**

#### Pump / Motor

| Gear Size | Displ<br>Cu.In | Theo. GPM<br>1000 RPM | Max<br>RPM | Max<br>PSI |  |
|-----------|----------------|-----------------------|------------|------------|--|
| 1.00      | 4.04