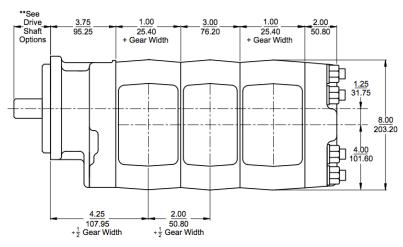

## Large Displacement Roller Bearing Pumps

# 7600 SERIES



**Precision-Engineered Fluid Power Products** 

### The Sensible Choice for Pumps & Motors



Refuse Trucks
Lubrication Trucks
Winch Motors



### Features

- Heavy duty roller bearing design in a large frame size
- Working pressure up to 3000 PSI
- Cubic inch displacements from 4.04 through 12.10
- Speeds up to 2400 RPM
- Flows up to 128 GPM
- Doweled and high strength cast iron construction
- High strength alloy steel gear and shaft sets
- Split flange & SAE ORB ports are available
- Pressure balanced wear plates maintain high pump efficiency throughout all operating ranges
- 100% factory tested







## Pumps & Motors

### **Dimensional Data**





SINGLE UNIT



**MULTIPLE UNIT** 

#### **Product Information**

#### Pump / Motor

| Gear Size | Displ<br>Cu.In | Theo. GPM<br>1000 RPM | Max<br>RPM | Max<br>PSI |  |
|-----------|----------------|-----------------------|------------|------------|--|
| 1.00      | 4.04           | 17.49                 | 2400       | 3000       |  |
| 1.25      | 5.06           | 12.90                 | 2400       | 3000       |  |
| 1.50      | 6.07           | 26.28                 | 2400       | 3000       |  |
| 1.75      | 7.08           | 30.65                 | 2400       | 2500       |  |
| 2.00      | 8.09           | 35.02                 | 2400       | 2500       |  |
| 2.25      | 9.10           | 39.39                 | 2400       | 2500       |  |
| 2.50      | 10.10          | 43.72                 | 24