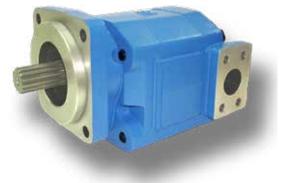

## High Pressure, Large Displacement Sleeve Bushing Pumps

# 460 SERIES

## Features

- Heavy duty sleeve bushing design in a large frame size
- Working pressure up to 4500 PSI
- Cubic inch displacements from 2.70, 3.60, 4.50 5.40 and 6.30
- Speeds up to 2400 RPM
- Flows up to 53 GPM
- Doweled and high strength cast iron construction
- High strength alloy steel gear and shaft sets
- Split flange & SAE ORB ports are available
- Pressure balanced wear plates maintain high pump efficiency throughout all operating ranges
- Both single inlet/single outlets and single inlet/dual outlet bearing carriers
- 100% factory tested