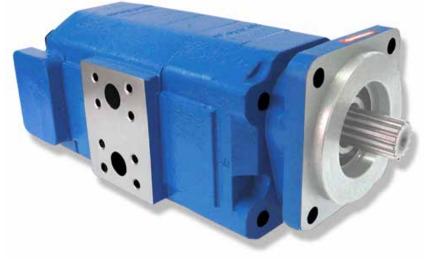

## High Pressure, Large Displacement Sleeve Bushing Pumps

# 460 SERIES

## Features

- Heavy duty sleeve bushing design in a large frame size
- Working pressure up to 4500 PSI
- Cubic inch displacements from 2.70, 3.60, 4.50 5.40 and 6.30
- Speeds up to 2400 RPM
- Flows up to 53 GPM
- Doweled and high strength cast iron construction
- High strength alloy steel gear and shaft sets
- Split flange & SAE ORB ports are available
- Pressure balanced wear plates maintain high pump efficiency throughout all operating ranges
- Both single inlet/single outlets and single inlet/dual outlet bearing carriers
- 100% factory tested