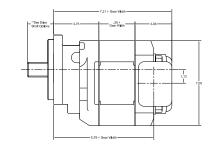

## Dimensional Data

Permoo of highvane pu dividers sories. of sizes vour ap

### **Product Information**

| Pump / Motor |                |                       |            |            |  |
|--------------|----------------|-----------------------|------------|------------|--|
| Gear Size    | Displ<br>Cu.In | Theo. GPM<br>1000 RPM | Max<br>RPM | Max<br>PSI |  |
| 0.75         | 2.70           | 11.7                  | 2400       | 4500       |  |
| 1.00         | 3.60           | 15.6                  | 2400       | 4500       |  |
| 1.25         | 4.50           | 19.5                  | 2400       | 4500       |  |
| 1.50         | 5.40           | 23.4                  | 2400       | 4500       |  |
| 1.75         | 6.30           | 27.3                  | 2400       | 4250       |  |