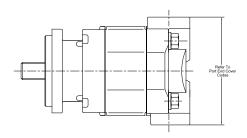

shing Pumps

# 460 SERIES

#### **Precision-Engineered Fluid Power Products**

## The Sensible Choice for Pumps & Motors



Big Winches Cranes Mobile Crushers & Screens Refuse Collection Roll Off Trucks Hoist Trucks



## Features

- Heavy duty sleeve bushing design in a large frame size
- Working pressure up to 4500 PSI
- Cubic inch displacements from 2.70, 3.60, 4.50 5.40 and 6.30
- Speeds up to 2400 RPM
- Flows up to 53 GPM
- Doweled and high strength cast iron construction
- High strength alloy steel gear and shaft sets
- Split flange & SAE ORB ports are available
- Pressure balanced wear plates maintain high pump efficiency throughout all operating ranges
- Both single inlet/single outlets and single inlet/dual outlet bearing carriers
- 100% factory tested







## Dimensional Data







Permoo of highvane pu dividers sories. of sizes vour ap

### **Product Information**

| Pump / Motor |                |                       |            |            |  |
|--------------|----------------|-----------------------|------------|------------|--|
| Gear Size    | Displ<br>Cu.In | Theo. GPM<br>1000 RPM | Max<br>RPM | Max<br>PSI |  |
| 0.75         | 2.70           | 11.7                  | 2400       | 4500       |  |
| 1.00         | 3.60           | 15.6                  | 2400       | 4500       |  |
| 1.25         | 4.50           | 19.5                  | 2400       | 4500       |  |
| 1.50         | 5.40           | 23.4                  | 2400       | 4500       |  |
| 1.75         | 6.30           | 27.3                  | 2400       | 4250       |  |

Permco is a