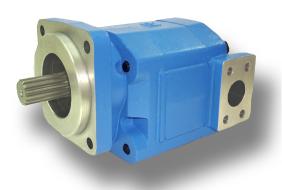

## Large Displacement Sleeve Bushing Pumps

### Features

- Heavy duty sleeve bushing design in a large frame size
- Working pressure up to 3500 PSI
- Cubic inch displacements from 1.80 through 9.00
- Speeds up to 2400 RPM
- Flows up to 93 GPM
- Doweled and high strength cast iron construction
- High strength alloy steel gear and shaft sets
- Split flange & SAE ORB ports are available
- Pressure balanced wear plates maintain high pump efficiency throughout all operating ranges
- Both single inlet/single outlets and single inlet/dual outlet bearing carriers
- 100% factory tested