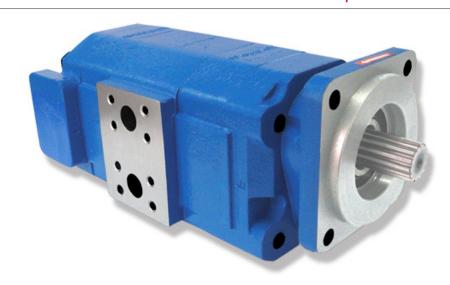

### Features

- Heavy duty sleeve bushing design in a large frame size
- Working pressure up to 3500 PSI
- Cubic inch displacements from 1.80 through 9.00
- Speeds up to 2400 RPM
- Flows up to 93 GPM
- Doweled and high strength cast iron construction
- High strength alloy steel gear and shaft sets
- Split flange & SAE ORB ports are available
- Pressure balanced wear plates maintain high pump efficiency throughout all operating ranges
- Both single inlet/single outlets and single inlet/dual outlet bearing carriers
- 100% factory tested

## Pumps & Motors

#### **Product Information**