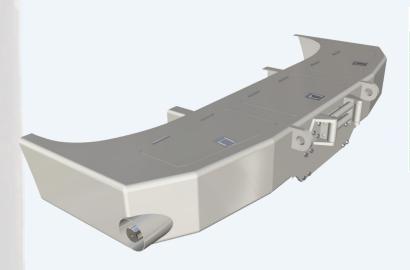

# **PD35A** Planetary Recovery Winch 35,000 lb (15,900kg)

#### **Features**

- Designed for compliance with SAE J706
- Jaw clutch with negative draft for positive clutch engagement
- Enclosed oil bath "wet" disc brake for outstanding load control
- Extension shaft rotational speed is 5.4:1 speed of winch
- Dual tool boxes with expanded metal bottoms