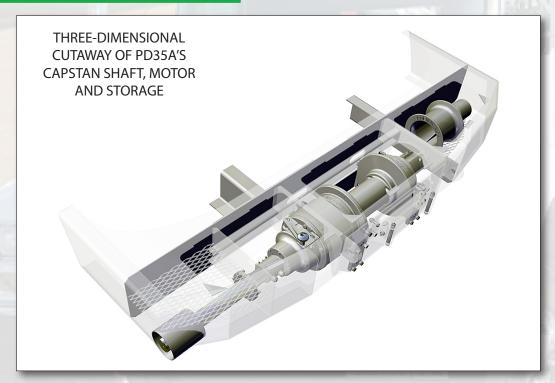

#### **Features**

- Designed for compliance with SAE J706
- Jaw clutch with negative draft for positive clutch engagement
- Enclosed oil bath "wet" disc brake for outstanding load control
- Extension shaft rotational speed is 5.4:1 speed of winch
- Dual tool boxes with expanded metal bottoms

| EXTENSION SHAFT RATING |            |  |  |  |  |  |  |
|------------------------|------------|--|--|--|--|--|--|
| 7" CAPSTAN             |            |  |  |  |  |  |  |
| LINE PULL              | LINE SPEED |  |  |  |  |  |  |
| lbs                    | FPM        |  |  |  |  |  |  |
| 3,200                  | 185        |  |  |  |  |  |  |
|                        |            |  |  |  |  |  |  |