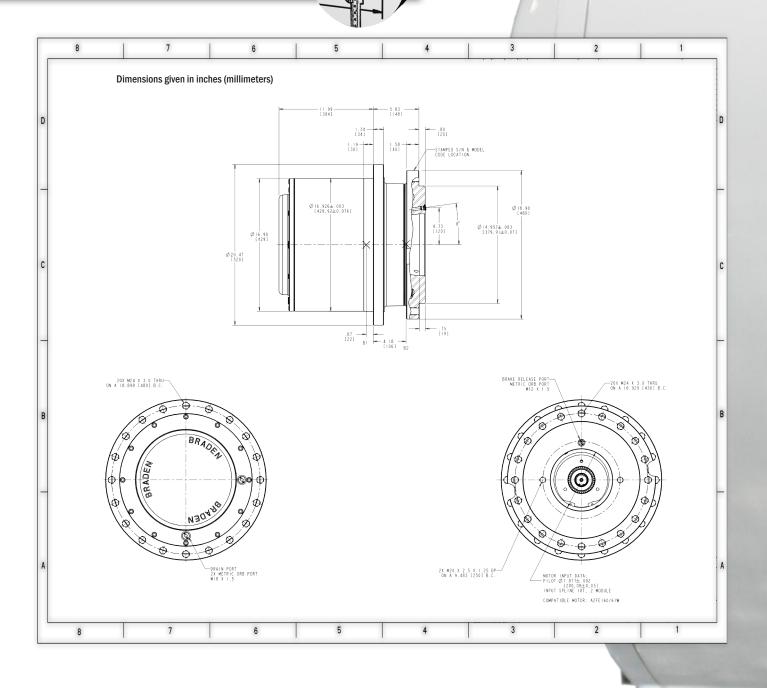

es

### PERFORMANCE

| Rated Torque Output  | 80,000 Nm (708,060 in lbs)        |
|----------------------|-----------------------------------|
| Rated Output Speed   | Application Dependent             |
| Maximum Input Torque | 568 Nm (5,025 in lbs)             |
| Maximum Input Speed  | Application Dependent             |
| Reduction Ration     | 149.9:1                           |
| Motor Mounting Pad   | Cartridge type, 200 mm pilot, (2) |
|                      | M20 x 2.5 on 250 mm bolt circle   |
| Input Spline         | 18T, 2 Module                     |
| Weight               | 389 kg (857 lbs)                  |

www.paccarwinch.com 800 EAST DALLAS BROKEN ARROW, OK 74012 TEL (918) 251-8511/FAX (918) 259-1575



# **TD80A Track Drive**

80,000 Nm (708,060 in lbs)

## DIMENSIONS