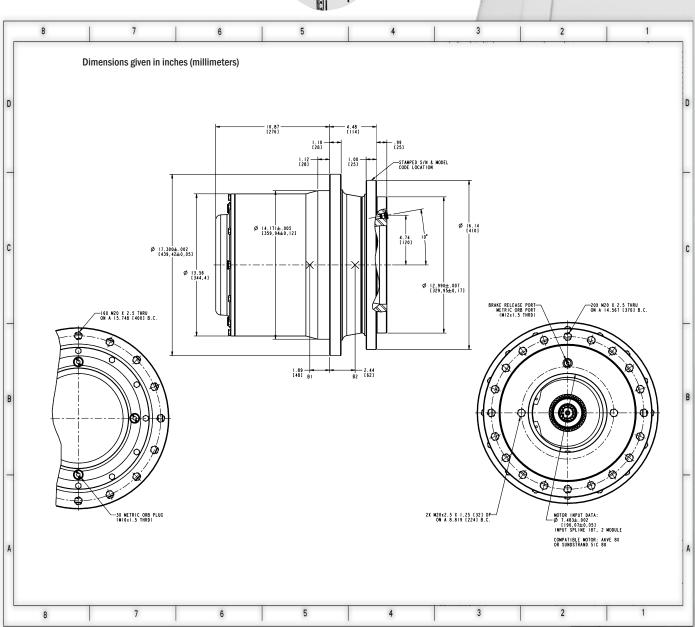

NCE**

| Rated Torque Output  | 50,000 Nm (442,537 in lbs)        |
|----------------------|-----------------------------------|
| Rated Output Speed   | Application Dependent             |
| Maximum Input Torque | 424 Nm (3,750 in lbs)             |
| Maximum Input Speed  | Application Dependent             |
| Reduction Ration     | 125.7:1                           |
| Motor Mounting Pad   | Cartridge type, 190 mm pilot, (2) |
|                      | M20 x 2.5 on 224 mm bolt circle   |
| Input Spline         | 18T, 2 Module                     |
| Weight               | 203kg (478 lbs)                   |





www.paccarwinch.com 800 EAST DALLAS BROKEN ARROW, OK 74012 TEL (918) 251-8511/FAX (918) 259-1575



### **TD50A Track Drive**

50,000 Nm (442,537 in lbs)

#### **DIMENSIONS**