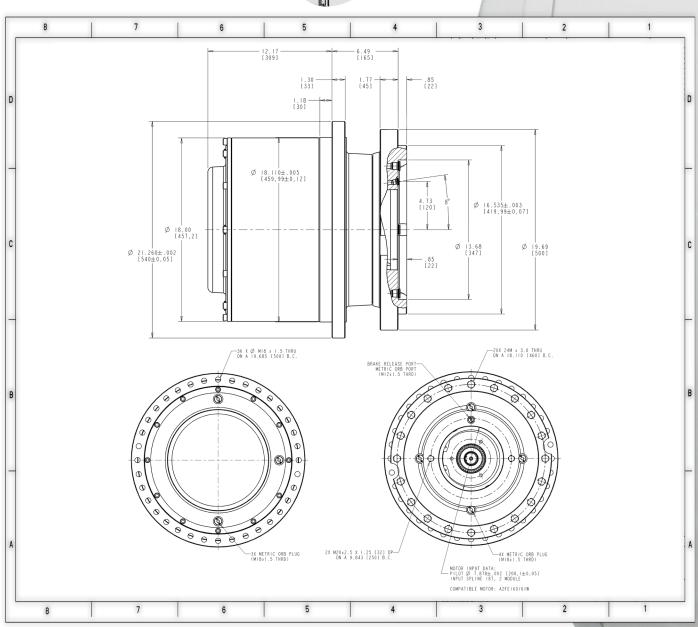

NCE**



| Rated Torque Output  | 110,000 Nm (973,610 in lbs)       |
|----------------------|-----------------------------------|
| Rated Output Speed   | Application Dependent             |
| Maximum Input Torque | 673 Nm (5,960 in lbs)             |
| Maximum Input Speed  | Application Dependent             |
| Reduction Ration     | 173.8:1                           |
| Motor Mounting Pad   | Cartridge type, 200 mm pilot, (2) |
|                      | M20 x 2.5 on 250 mm bolt circle   |
| Weight               | 413 kg (911 lbs)                  |
|                      |                                   |

www.paccarwinch.com 800 EAST DALLAS BROKEN ARROW, OK 74012 TEL (918) 251-8511/FAX (918) 259-1575



### **TD110A Track Drive**

110,000 Nm (973,610 in lbs)

#### **DIMENSIONS**