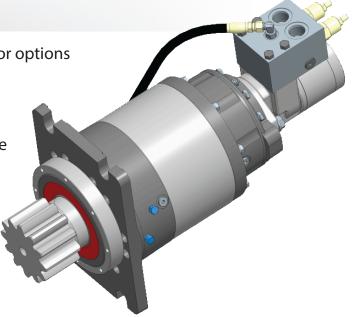

## **Planetary Swing Drive**

The compact and durable Braden SD Planetary Swing Drive offers superior performance in a wide range of cost-effective configurations that provide turnkey power solutions for utility and construction applications.

## **Features**

- 20,000–110,000 lb-in. (2,260–12,428 N·m output torque range
- Standard SAE motor mounting flanges/input shafts
- Static/dynamic brake options
- Heat-treated alloy steel ring gear
- High-strength pinion
- Heavy-duty bearing design
- Optional eccentric ring for gear backlash adjustment
- Optional LoadSense system (select models)